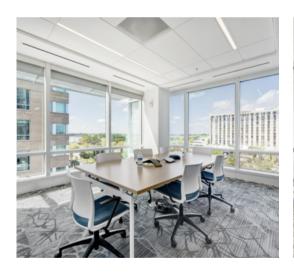

## FEATURING A VARIETY OF WORKSPACE OPTIONS AND PERKS INCLUDING...

- Private offices
- Private cubicle desks/ shared workspace
- Board and conference/training rooms
- Common lounge with TV
- Open table working area
- 24/7 access
- High Speed Internet