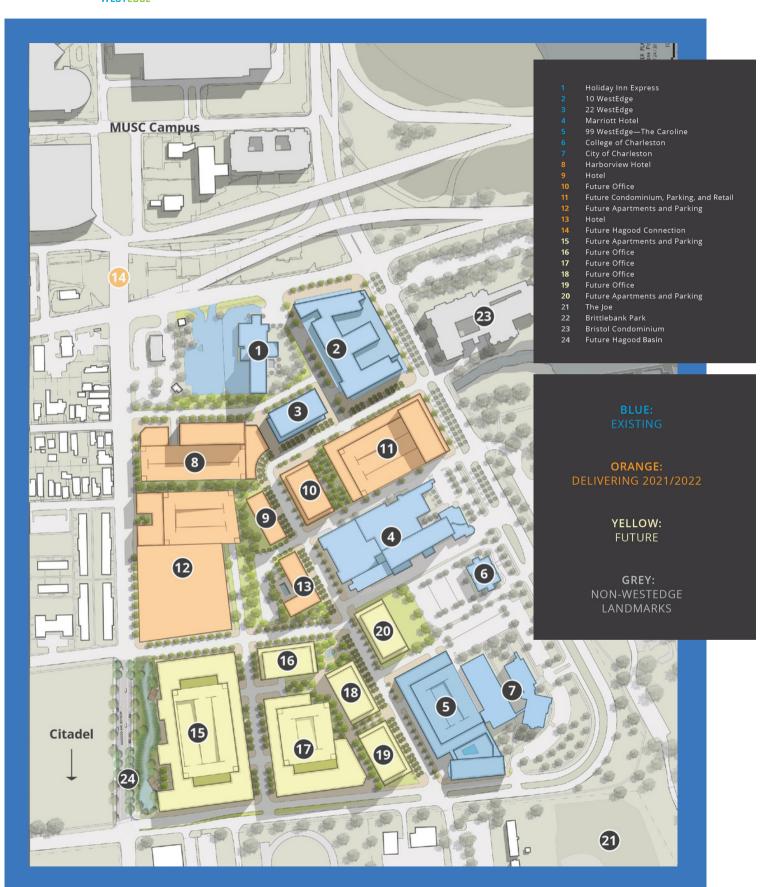

reaking Work at Studio 22!





Located in Charleston's new urban waterfront district!



Studio 22 Leasing Inquiries:

Jennifer Murphy 828-244-5922 jmurphy@atlantic-cos.com







### STUDIO \_**22**

## FEATURING A VARIETY OF WORKSPACE OPTIONS AND PERKS INCLUDING...

- Private offices
- Private cubicle desks/ shared workspace
- Board and conference/training rooms
- Common lounge with TV
- Open table working area
- 24/7 access
- High Speed Internet

- Dining options catered by the Harbour Club and discounted Harbour Club memberships
- Kitchen with community fridge, free coffee, snacks, and local Charleston beer on tap
- Walkable access to food, fitness, Joe Riley
  Stadium and Brittlebank Park
- Networking and educational events
- Adjacent to MUSC



#### **WESTEDGE PHASED MASTER PLAN**