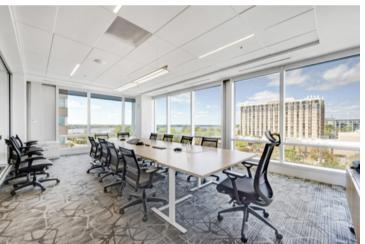

## FEATURING A VARIETY OF WORKSPACE OPTIONS AND PERKS INCLUDING...

- Private offices
- Private cubicle desks/ shared workspace
- Board and conference/training rooms
- Common lounge with TV
- Open table working area
- 24/7 access
- High Speed Internet