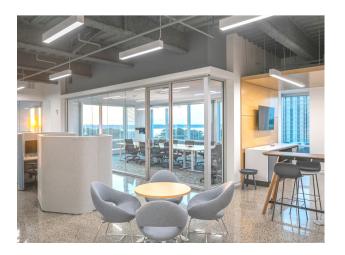

## FEATURING A VARIETY OF WORKSPACE OPTIONS AND PERKS INCLUDING...

- Private offices
- Private cubicle desks/ shared workspace
- Board and conference/training rooms
- Common lounge with TV
- Open table working area
- 24/7 access
- High Speed Internet

- Dining options catered by the Harbour Club and discounted Harbour Club memberships
- Kitchen with community fridge, free coffee, snacks, and local Charleston beer on tap
- Walkable access to food, fitness, Joe Riley
  Stadium and Brittlebank Park
- Networking and educational events
- Adjacent to MUSC