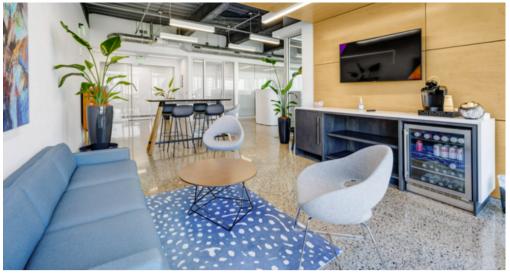

## FEATURING A VARIETY OF WORKSPACE OPTIONS AND PERKS INCLUDING...

- Private offices
- Private cubicle desks/ shared workspace
- Board and conference/training rooms
- Common lounge with TV
- Open table working area
- 24/7 access
- High Speed Internet

- Dining options catered by the Harbour Club and discounted Harbour Club memberships
- Kitchen with community fridge, free coffee, snacks, and local Charleston beer on tap
- Walkable access to food, fitness, Joe Riley
  Stadium and Brittlebank Park
- Networking and educational events
- Adjacent to MUSC